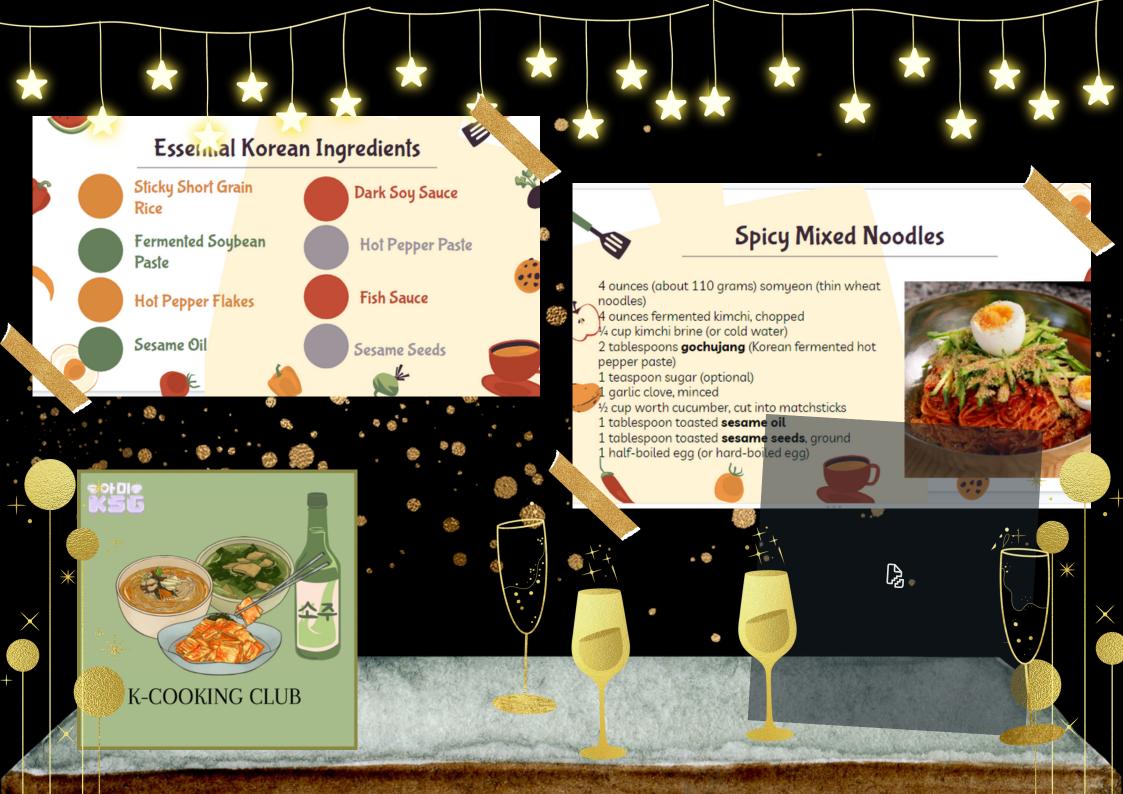

## K-Language January 2023 Assignment

there are 2 parts to this assignment please follow the instructions for each part!

1. Write a 2023 new years resolution!

2. Make a birthday greeting

#### Title breakdown VERSE 1 불꽃놀이 means firework (PT.4) 불 = fire 꽃 = flower 내 심장소리에 잠 못 들던 밤 BULKKONNORI 놀이 = play/entertainment Oh every day and every night Those nights when the sound of my own beating heart kept me from falling asleep Persistin' pain and 들꽃놀이 criminal mind means flower-works, made up word just for 창밖에 걸린 청승맞은 초승달 the title and lyrics 들 = (in this context) prefix meaning "wild" DEULKKONNORI The mournful crescent moon hence the song title "Wildflower" hung outside the window VERSE 1 (PT.3) 믿었던 게 다 멀어지던 때 When all things I believed in drifted away from me 이 모든 명예 [myeongye] 가 이젠 명에 [meonge] 가 됐을 때 When all this fame turned into shackles 이 욕심을 제발 거둬가소서 Please, take this greed away from me 어떤 일이 있어도 No matter what it takes 오 나를 나로 하게 하소서 Oh, please let me stay mysett OTE: AS EXPLAINED IN ON. -81-24 PLEASE DO -;), IS A VERY FORMALLY POLITE STYLE THAT WAS ITIONALLY USED WHEN ADDRESSING A KING OF A QUEEN AND IS NOW USED ONLY IN CAL DRAMAS AND RELIGIOUS CONTEXT A ONE BEGS A SUPERIOR BEING. **€** More than just Lyrics