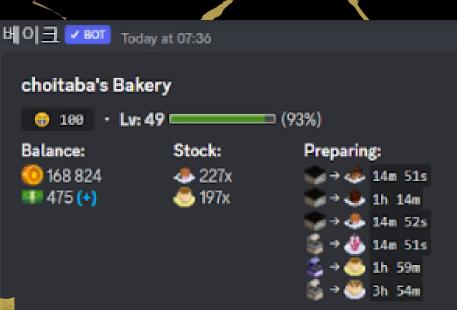

Mudae specializes in hosting a variety of multiplayer games, including a gacha character roulette, word games, and a Pokémon roulette.

Bake is a bot focused on running a bakery. One can run and customize their own bakery.

Preparing Espresso...

Come back at 10:59! (13 minutes ago)

Preparing Lava Cake...

Come back at 10:59! (13 minutes ago)